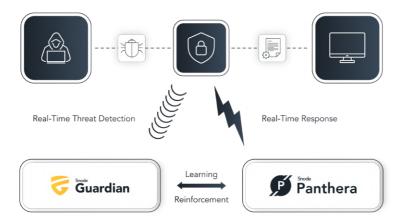

In an ever changing digital landscape with a rise in sophisticated cyber attacks, advanced attackers traverse your network at speed- vastly increasing their potential impact as time passes.

Snode Panthera disables attacks and defends vulnerable systems through its real time, automated response system. This novel approach augments your cybersecurity team and defends targeted vulnerable systems from persistent attackers.

## How it works

When Snode Panthera detects a precursor to an attack, it will pre-emptively counter the attack and disable the attacker, preventing exploitation and system compromise. It does so by rapidly shielding vulnerable systems and simultaneously blocking the attacker without intercepting or interrupting business communications.

## **Benefits**

Real-time, 24/7 automated threat detection and response without any human intervention.

Defence against potentially compromised 3rd party networks, cloud-based platforms and devices.

Protection for vulnerable unpatched, misconfigured or unsupported operating systems and firmware.